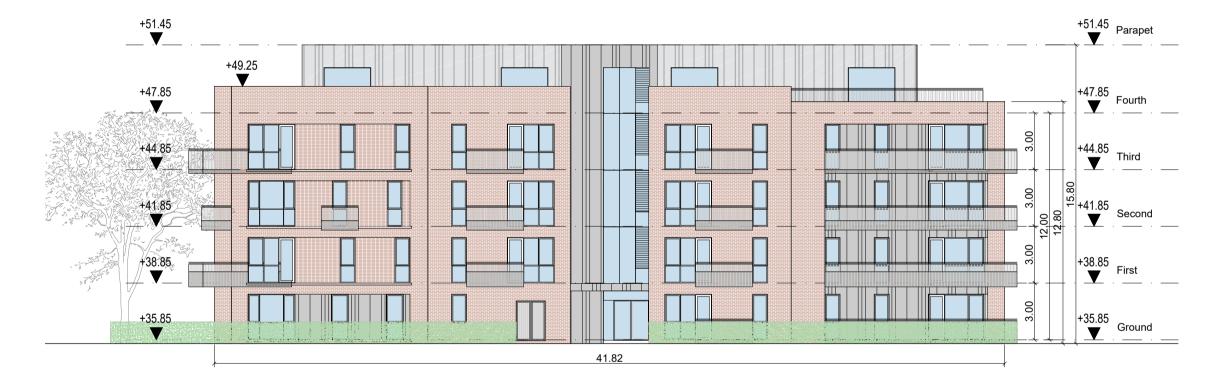

NORTHEAST ELEVATION

SOUTHWEST ELEVATION

NORTHWEST ELEVATION

SOUTHEAST ELEVATION

**CROSS-SECTION** 

This drawing is copyright.

- Do not scale this drawing. 2 Errors and omissions to be immediately notified to Architect.
- 3 All dimensions to be checked on site. 4 To be read with relevant Engineers drawings.

Note:

All dimensions in metres

External Finishes:

Single-ply membrane to flat roof behind parapets.

Walls:

Selected facing brick in stack bond and stretcher bond. Standing seam metal cladding.

Windows: Aluminium and/or timber framed

Balcony balustrades: Metal balustrades with infill vertical bar

and metal plate of varying height for privacy to lower floors. Hedging beyond ground floor balustrading.

| visions                     | date                                                           | e i              | nls         |
|-----------------------------|----------------------------------------------------------------|------------------|-------------|
| ock C<br>evations & Section | cad ref. I:\18\1828 - Navan\03 - Planning - SHD app\Apartments | 1828 P APT-C-200 | drawing no. |
|                             |                                                                |                  | r           |