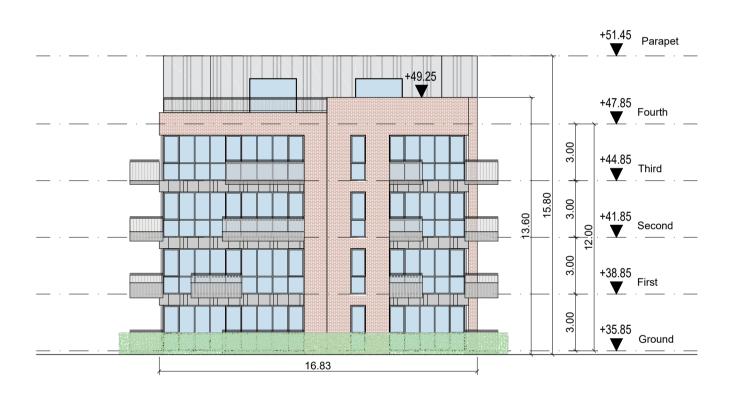

NORTHEAST ELEVATION

SOUTHWEST ELEVATION

NORTHWEST ELEVATION

SOUTHEAST ELEVATION

**CROSS-SECTION** 

This drawing is copyright.

- Do not scale this drawing. 2 Errors and omissions to be immediately notified to Architect.
- 3 All dimensions to be checked on site. 4 To be read with relevant Engineers drawings.

Note:

All dimensions in metres

External Finishes:

Single-ply membrane to flat roof behind parapets.

Walls:

Selected facing brick in stack bond and stretcher bond. Standing seam metal cladding.

Windows: Aluminium and/or timber framed

Balcony balustrades: Metal balustrades with infill vertical bar

and metal plate of varying height for privacy to lower floors. Hedging beyond ground floor balustrading.

| visions                     | date                                                           | e i              | nls         |
|-----------------------------|----------------------------------------------------------------|------------------|-------------|
| ock C<br>evations & Section | cad ref. I:\18\1828 - Navan\03 - Planning - SHD app\Apartments | 1828 P APT-C-200 | drawing no. |
|                             |                                                                |                  | r           |