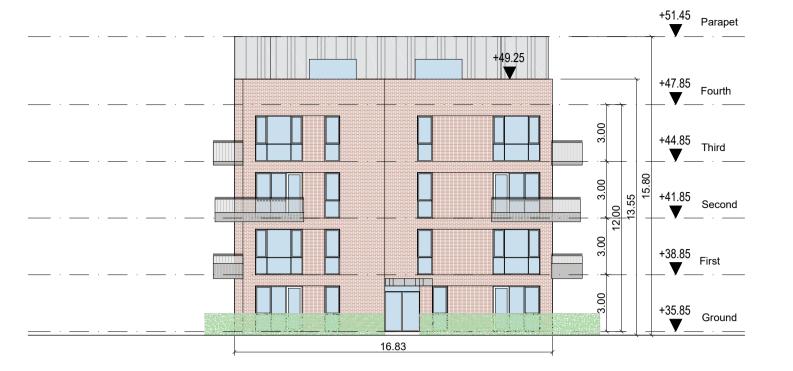

NORTHEAST ELEVATION

SOUTHWEST ELEVATION

NORTHWEST ELEVATION

SOUTHEAST ELEVATION

**CROSS-SECTION** 

This drawing is copyright.

- Do not scale this drawing. 2 Errors and omissions to be immediately notified to Architect.
- 3 All dimensions to be checked on site. 4 To be read with relevant Engineers drawings.

Note:

All dimensions in metres

External Finishes:

Single-ply membrane to flat roof behind parapets.

Walls:

Selected facing brick in stack bond and stretcher bond. Standing seam metal cladding.

Windows: Aluminium and/or timber framed

Balcony balustrades: Metal balustrades with infill vertical bar

and metal plate of varying height for privacy to lower floors. Hedging beyond ground floor balustrading.

| visions                     | date                                                           | e i              | nls         |
|-----------------------------|----------------------------------------------------------------|------------------|-------------|
| ock C<br>evations & Section | cad ref. I:\18\1828 - Navan\03 - Planning - SHD app\Apartments | 1828 P APT-C-200 | drawing no. |
|                             |                                                                |                  | r           |