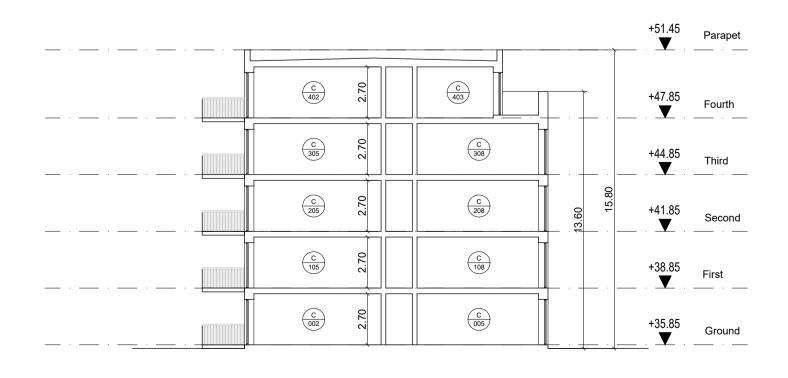

NORTHEAST ELEVATION

SOUTHWEST ELEVATION

NORTHWEST ELEVATION

SOUTHEAST ELEVATION

**CROSS-SECTION** 

This drawing is copyright.

- Do not scale this drawing. 2 Errors and omissions to be immediately notified to Architect.
- 3 All dimensions to be checked on site. 4 To be read with relevant Engineers drawings.

Note:

All dimensions in metres

External Finishes:

Single-ply membrane to flat roof behind parapets.

Walls:

Selected facing brick in stack bond and stretcher bond. Standing seam metal cladding.

Windows: Aluminium and/or timber framed

Balcony balustrades: Metal balustrades with infill vertical bar

and metal plate of varying height for privacy to lower floors. Hedging beyond ground floor balustrading.

| visions                     | date                                                           | e i              | nls         |
|-----------------------------|----------------------------------------------------------------|------------------|-------------|
| ock C<br>evations & Section | cad ref. I:\18\1828 - Navan\03 - Planning - SHD app\Apartments | 1828 P APT-C-200 | drawing no. |
|                             |                                                                |                  | r           |