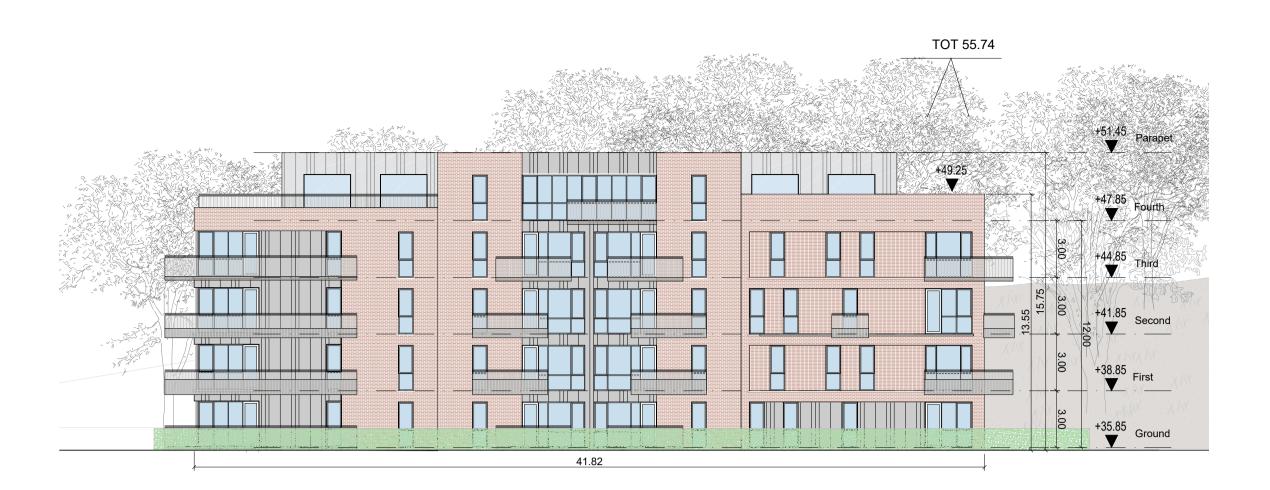

NORTHEAST ELEVATION

SOUTHWEST ELEVATION

NORTHWEST ELEVATION

SOUTHEAST ELEVATION

**CROSS-SECTION** 

This drawing is copyright.

- Do not scale this drawing. 2 Errors and omissions to be immediately notified to Architect.
- 3 All dimensions to be checked on site. 4 To be read with relevant Engineers drawings.

Note:

All dimensions in metres

External Finishes:

Single-ply membrane to flat roof behind parapets.

Walls:

Selected facing brick in stack bond and stretcher bond. Standing seam metal cladding.

Windows: Aluminium and/or timber framed

Balcony balustrades: Metal balustrades with infill vertical bar

and metal plate of varying height for privacy to lower floors. Hedging beyond ground floor balustrading.

| visions                     | date                                                           | e i              | nls         |
|-----------------------------|----------------------------------------------------------------|------------------|-------------|
| ock C<br>evations & Section | cad ref. I:\18\1828 - Navan\03 - Planning - SHD app\Apartments | 1828 P APT-C-200 | drawing no. |
|                             |                                                                |                  | r           |